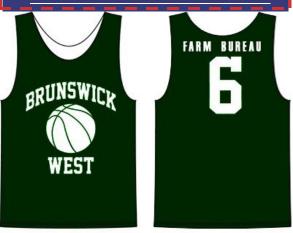

\$100.00 Donation - One Teams Uniforms

\$300.00 - Three Teams Uniforms

\$500.00 - Five Teams Uniforms

THIS IS A SAMPLE.
WEST JERSEYS ARE GREEN & WHITE /
SOUTH JERSEYS ARE COLUMBIA & WHITE /
NORTH JERSEYS ARE NAVY & WHITE /
CENTRAL JERSEYS ARE RED & WHITE