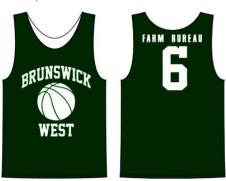

\$100.00 Donation - One Teams Uniforms

\$300.00 - Three Teams Uniforms

\$500.00 - Five Teams Uniforms

THIS IS A SAMPLE.
WEST JERSEYS ARE GREEN & WHITE /
SOUTH JERSEYS ARE COLUMBIA & WHITE /
NORTH JERSEYS ARE NAVY & WHITE /
CENTRAL JERSEYS ARE RED & WHITE