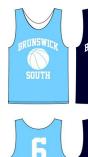

\$100.00 Donation - One Teams Uniforms

\$300.00 - Three Teams Uniforms

\$500.00 - Five Teams Uniforms

THIS IS A SAMPLE.
WEST JERSEYS ARE GREEN & WHITE /
SOUTH JERSEYS ARE COLUMBIA & WHITE /
NORTH JERSEYS ARE NAVY & WHITE /
CENTRAL JERSEYS ARE RED & WHITE